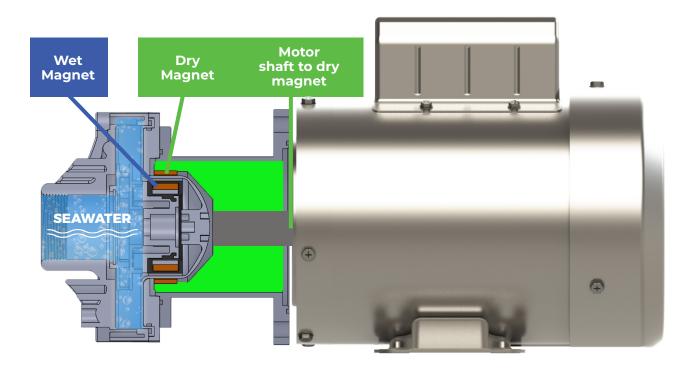

### **SEASTRONG SEAL-LESS DRIVE**

## SEAL-LESS MAGNETIC DRIVE CENTRIFUGAL PUMP

SeaStrong is a superior marine pump designed for reliable operation in the marine environment. It features a seal-less magnetically coupled drive inside a glass-fiber reinforced polypropylene pump head so it will not leak, tarnish or corrode. It is powered by a stainless steel, IP55 rated washdown motor that is rugged, performs and looks good year after year.