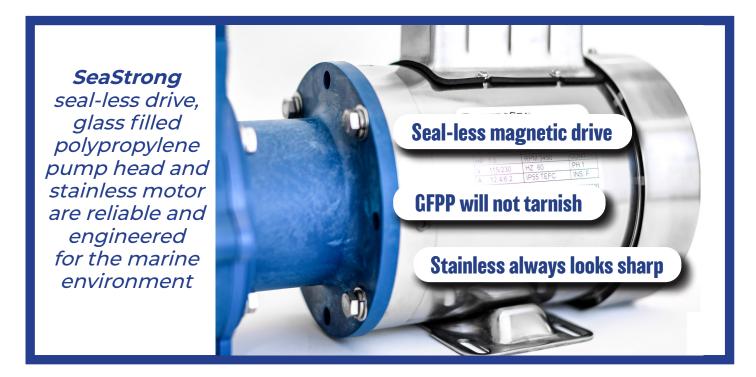

## SEAL-LESS MAGNETIC DRIVE CENTRIFUGAL PUMP

SeaStrong is a superior marine pump designed for reliable operation in the marine environment. It features a seal-less magnetically coupled drive inside a glass-fiber reinforced polypropylene pump head so it will not leak, tarnish or corrode. It is powered by a stainless steel, IP55 rated washdown motor that is rugged, performs and looks good year after year.

#### **SEASTRONG IS SIMPLY A BETTER PUMP.**

SeaStrong will not leak at the seals, corrode or tarnish even in the toughest marine environment, and is designed to ensure reliable performance and unparalleled pump durability.

### **SEASTRONG SEAL-LESS DRIVE**