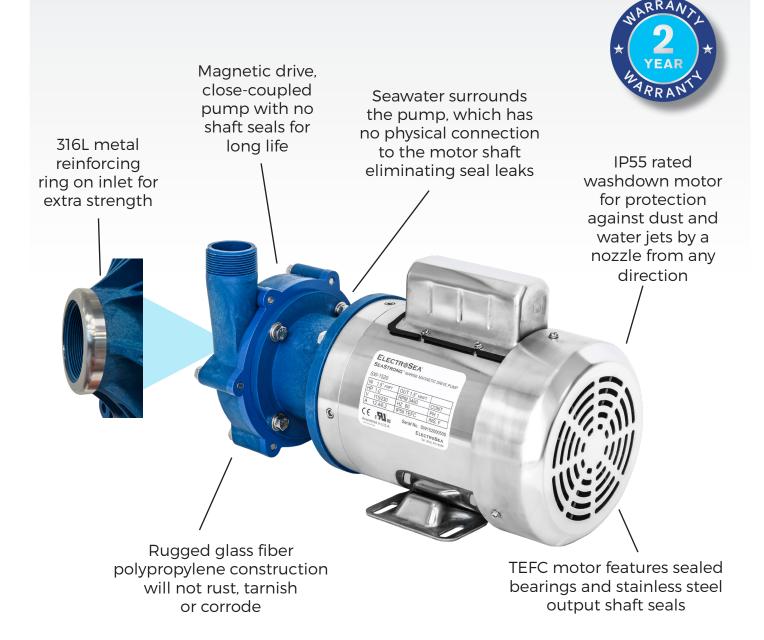

## SEAL-LESS MAGNETIC DRIVE CENTRIFUGAL PUMP

SeaStrong is a superior marine pump designed for reliable operation in the marine environment. It features a seal-less magnetically coupled drive inside a glass-fiber reinforced polypropylene pump head so it will not leak, tarnish or corrode. It is powered by a stainless steel, IP55 rated washdown motor that is rugged, performs and looks good year after year.

#### **SEASTRONG IS SIMPLY A BETTER PUMP.**

SeaStrong will not leak at the seals, corrode or tarnish even in the toughest marine environment, and is designed to ensure reliable performance and unparalleled pump durability.

#### 20+ MODELS AVAILABLE IN STAINLESS STEEL OR WHITE EPOXY MOTOR

- · Innovative seal-less design will not leak
- IP55 TEFC Washdown motor protects from water intrusion
- 20+ models with flow rates up to 180 gallons per minute with .5 hp to 7.5 hp motors
- Easy installation for new vessels or drop-in replacement for refits
- Two-Year SeaStrong pump warranty when used with ElectroStrainer or ClearLine System