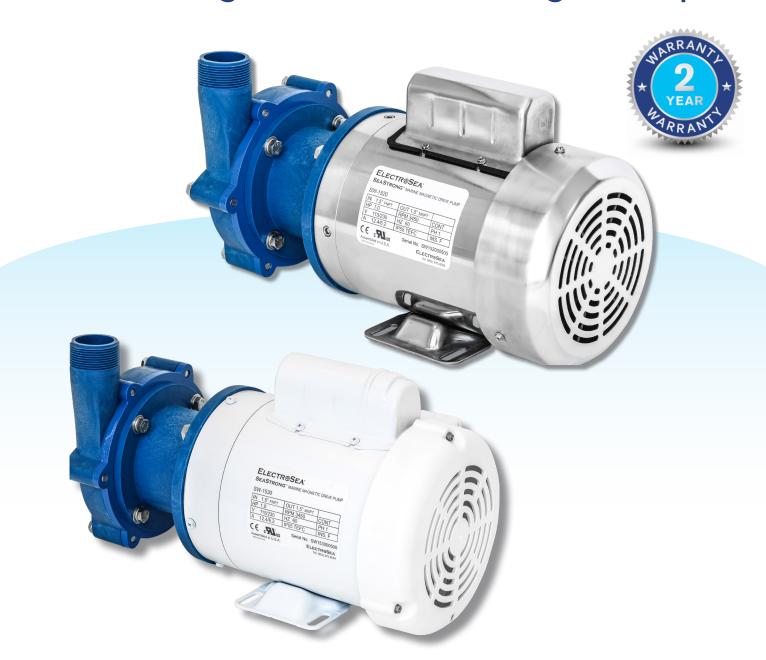

## SEAL-LESS MAGNETIC DRIVE CENTRIFUGAL PUMP

SeaStrong is a superior marine pump designed for reliable operation in the marine environment. It features a seal-less magnetically coupled drive inside a glass-fiber reinforced polypropylene pump head so it will not leak, tarnish or corrode. It is powered by a stainless steel, IP55 rated washdown motor that is rugged, performs and looks good year after year.

#### 20+ MODELS AVAILABLE IN STAINLESS STEEL OR WHITE EPOXY MOTOR

- · Innovative seal-less design will not leak
- IP55 TEFC Washdown motor protects from water intrusion
- 20+ models with flow rates up to 180 gallons per minute with .5 hp to 7.5 hp motors
- Easy installation for new vessels or drop-in replacement for refits
- Two-Year SeaStrong pump warranty when used with ElectroStrainer or ClearLine System