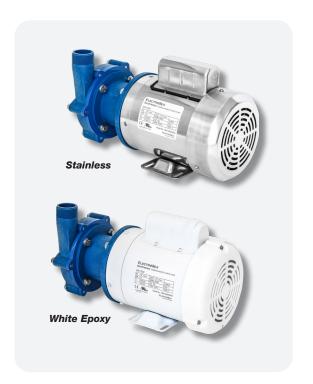

#### 20+ MODELS AVAILABLE IN STAINLESS STEEL OR WHITE EPOXY MOTOR

- · Innovative seal-less design will not leak
- IP55 TEFC Washdown motor protects from water intrusion
- 20+ models with flow rates up to 180 gallons per minute with .5 hp to 7.5 hp motors
- Easy installation for new vessels or drop-in replacement for refits
- Two-Year SeaStrong pump warranty when used with ElectroStrainer or ClearLine System