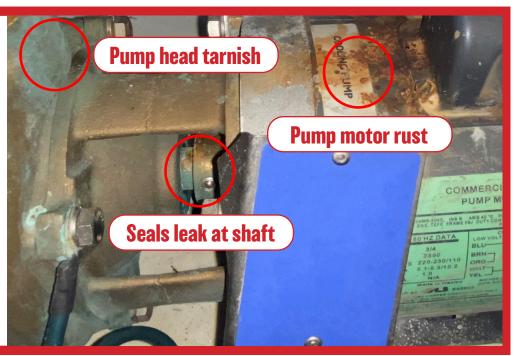

#### **SEASTRONG IS SIMPLY A BETTER PUMP.**

SeaStrong will not leak at the seals, corrode or tarnish even in the toughest marine environment, and is designed to ensure reliable performance and unparalleled pump durability.